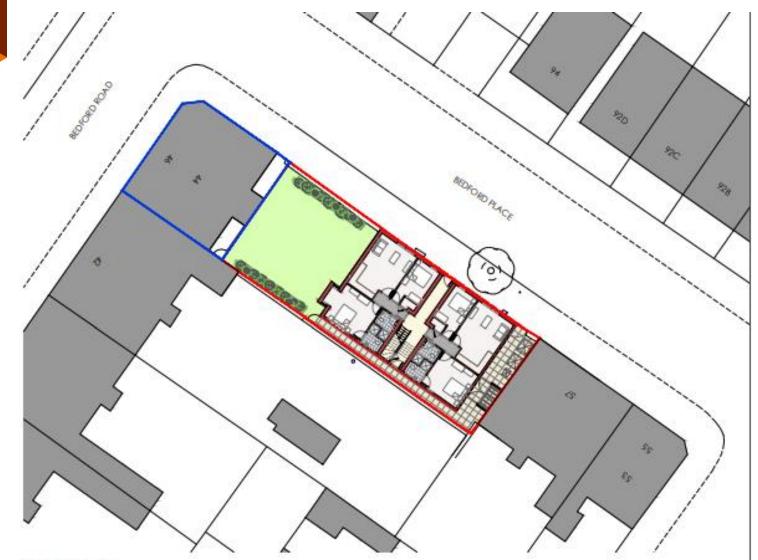

# PLANNING DEVELOPMENT MANAGEMENT COMMITTEE



01.06.2020

Erection of 6 residential flats with associated landscaping

Land to Rear of 44/46 Bedford Road, Aberdeen

Application for Detailed Planning Permission

Application Reference Number : 200303/DPP

### **Location Plan**



#### **Aerial Photo**



# **Bedford Place (looking West)**



## **Bedford Place (looking South)**



## **Proposed Site Plan**





## **Proposed Ground Floor Plan**





# **Proposed Front Elevation**







### **Proposed Rear Elevation**





## **Detailed Layout Plan – as approved under 191536**



## **Proposed North (Front) Elevation – as approved**



## **Proposed Rear (South) Elevation – as approved**