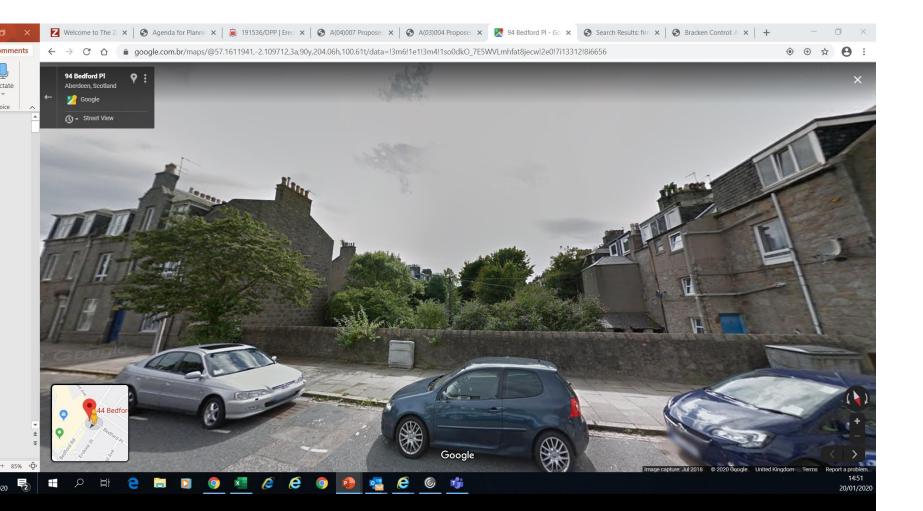

# PLANNING DEVELOPMENT MANAGEMENT COMMITTEE



01.06.2020

Erection of 6 residential flats with associated landscaping

Land to Rear of 44/46 Bedford Road, Aberdeen

Application for Detailed Planning Permission

Application Reference Number : 200303/DPP

### **Location Plan**



#### **Aerial Photo**



# **Bedford Place (looking West)**



## **Bedford Place (looking South)**



## **Proposed Site Plan**





## **Proposed Ground Floor Plan**





# **Proposed Front Elevation**







### **Proposed Rear Elevation**





## **Detailed Layout Plan – as approved under 191536**



## **Proposed North (Front) Elevation – as approved**



## **Proposed Rear (South) Elevation – as approved**