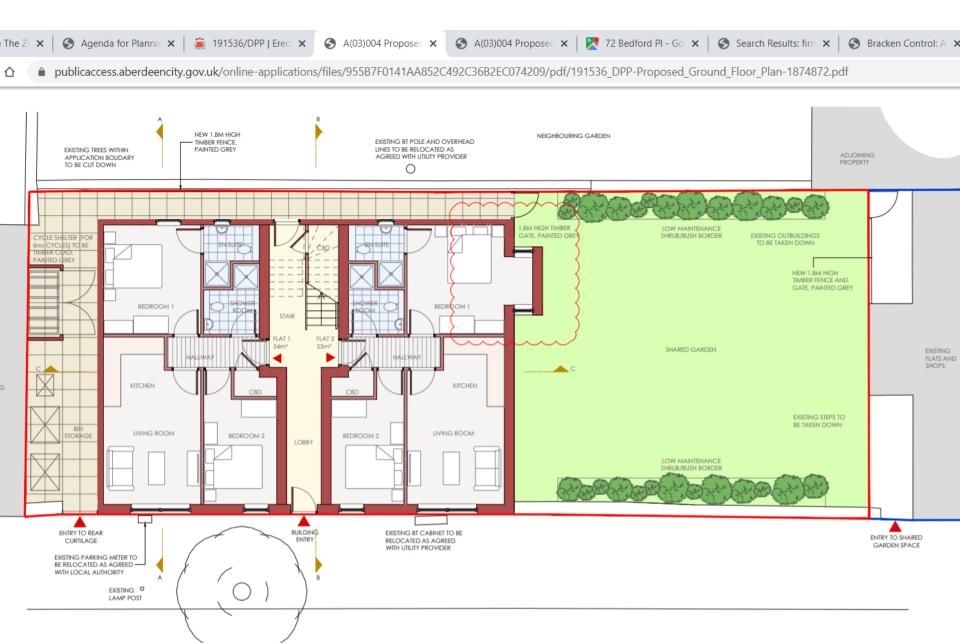

# PLANNING DEVELOPMENT MANAGEMENT COMMITTEE



01.06.2020

Erection of 6 residential flats with associated landscaping

Land to Rear of 44/46 Bedford Road, Aberdeen

Application for Detailed Planning Permission

Application Reference Number : 200303/DPP

### **Location Plan**



#### **Aerial Photo**



# **Bedford Place (looking West)**



## **Bedford Place (looking South)**



## **Proposed Site Plan**





## **Proposed Ground Floor Plan**





# **Proposed Front Elevation**







### **Proposed Rear Elevation**





## **Detailed Layout Plan – as approved under 191536**



## **Proposed North (Front) Elevation – as approved**



## **Proposed Rear (South) Elevation – as approved**