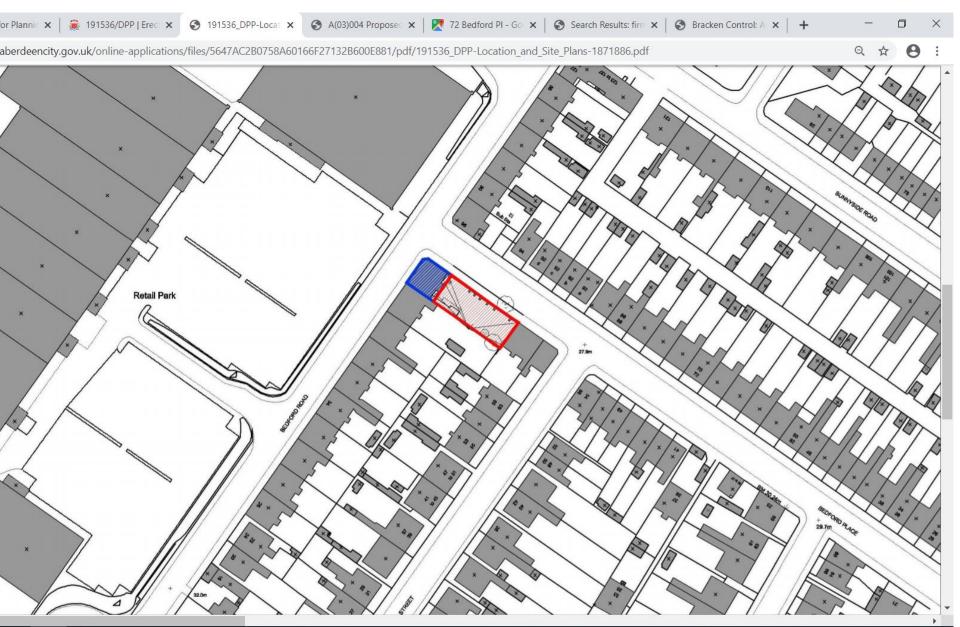

# PLANNING DEVELOPMENT MANAGEMENT COMMITTEE



01.06.2020

Erection of 6 residential flats with associated landscaping

Land to Rear of 44/46 Bedford Road, Aberdeen

Application for Detailed Planning Permission

Application Reference Number : 200303/DPP

### **Location Plan**



#### **Aerial Photo**



# **Bedford Place (looking West)**



## **Bedford Place (looking South)**



## **Proposed Site Plan**





## **Proposed Ground Floor Plan**





# **Proposed Front Elevation**







### **Proposed Rear Elevation**





## **Detailed Layout Plan – as approved under 191536**



## **Proposed North (Front) Elevation – as approved**



## **Proposed Rear (South) Elevation – as approved**