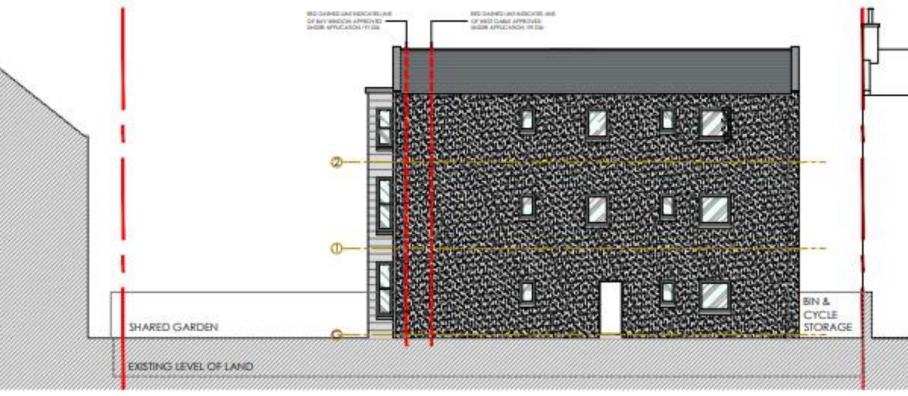

# PLANNING DEVELOPMENT MANAGEMENT COMMITTEE



01.06.2020

Erection of 6 residential flats with associated landscaping

Land to Rear of 44/46 Bedford Road, Aberdeen

Application for Detailed Planning Permission

Application Reference Number : 200303/DPP

### **Location Plan**



#### **Aerial Photo**



# **Bedford Place (looking West)**



## **Bedford Place (looking South)**



## **Proposed Site Plan**





## **Proposed Ground Floor Plan**





# **Proposed Front Elevation**







### **Proposed Rear Elevation**





## **Detailed Layout Plan – as approved under 191536**



## **Proposed North (Front) Elevation – as approved**



## **Proposed Rear (South) Elevation – as approved**