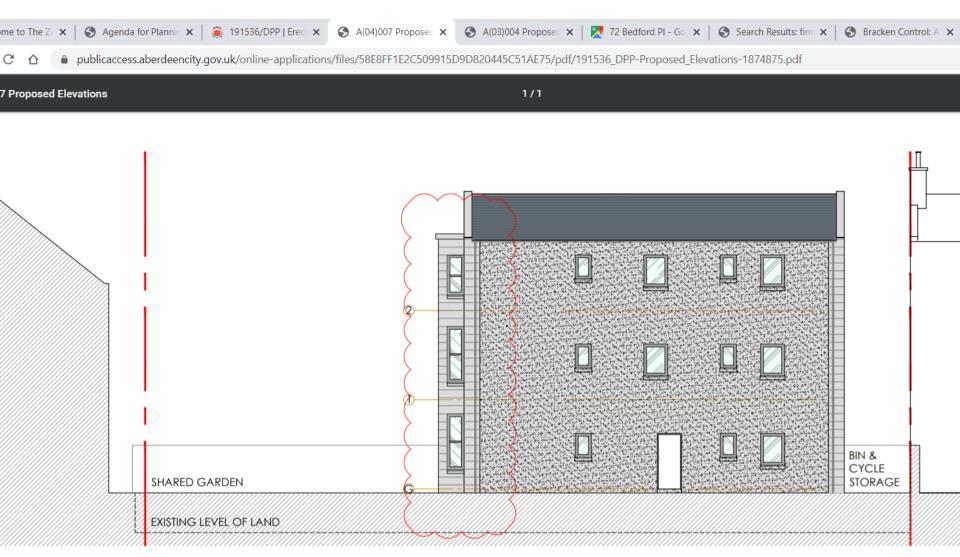

# PLANNING DEVELOPMENT MANAGEMENT COMMITTEE



01.06.2020

Erection of 6 residential flats with associated landscaping

Land to Rear of 44/46 Bedford Road, Aberdeen

Application for Detailed Planning Permission

Application Reference Number : 200303/DPP

### **Location Plan**



#### **Aerial Photo**



# **Bedford Place (looking West)**



## **Bedford Place (looking South)**



## **Proposed Site Plan**





## **Proposed Ground Floor Plan**





# **Proposed Front Elevation**







### **Proposed Rear Elevation**





## **Detailed Layout Plan – as approved under 191536**



## **Proposed North (Front) Elevation – as approved**



## **Proposed Rear (South) Elevation – as approved**