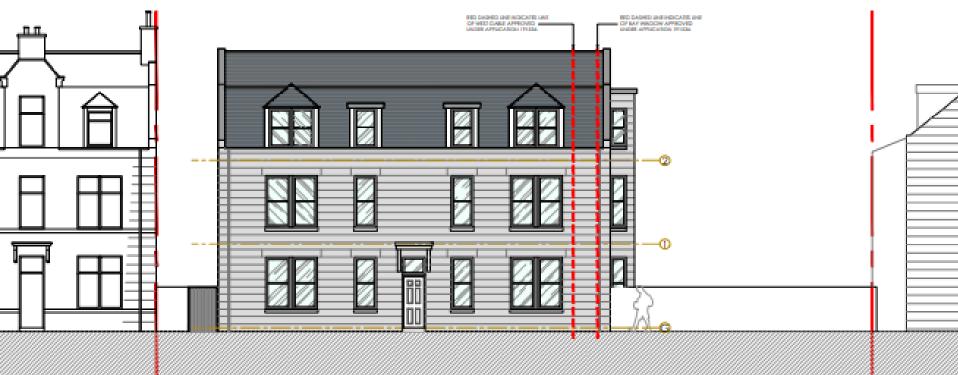

# PLANNING DEVELOPMENT MANAGEMENT COMMITTEE



01.06.2020

Erection of 6 residential flats with associated landscaping

Land to Rear of 44/46 Bedford Road, Aberdeen

Application for Detailed Planning Permission

Application Reference Number : 200303/DPP

### **Location Plan**



#### **Aerial Photo**



# **Bedford Place (looking West)**



## **Bedford Place (looking South)**



## **Proposed Site Plan**





## **Proposed Ground Floor Plan**





# **Proposed Front Elevation**







### **Proposed Rear Elevation**





## **Detailed Layout Plan – as approved under 191536**



## **Proposed North (Front) Elevation – as approved**



## **Proposed Rear (South) Elevation – as approved**