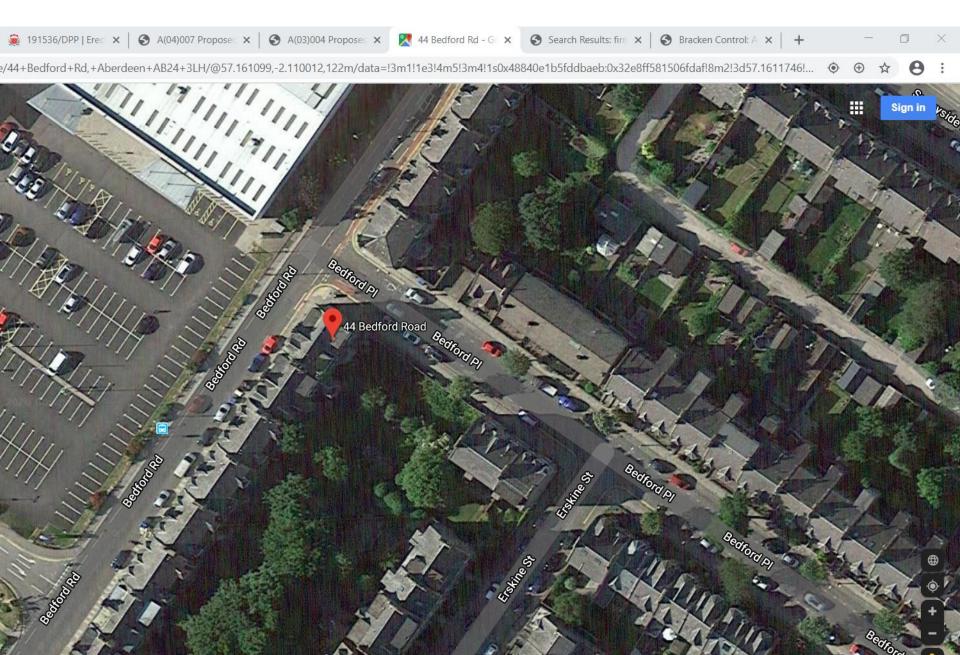

# PLANNING DEVELOPMENT MANAGEMENT COMMITTEE



01.06.2020

Erection of 6 residential flats with associated landscaping

Land to Rear of 44/46 Bedford Road, Aberdeen

Application for Detailed Planning Permission

Application Reference Number : 200303/DPP

### **Location Plan**



#### **Aerial Photo**



# **Bedford Place (looking West)**



## **Bedford Place (looking South)**



## **Proposed Site Plan**





## **Proposed Ground Floor Plan**





# **Proposed Front Elevation**







### **Proposed Rear Elevation**





## **Detailed Layout Plan – as approved under 191536**



## **Proposed North (Front) Elevation – as approved**



## **Proposed Rear (South) Elevation – as approved**