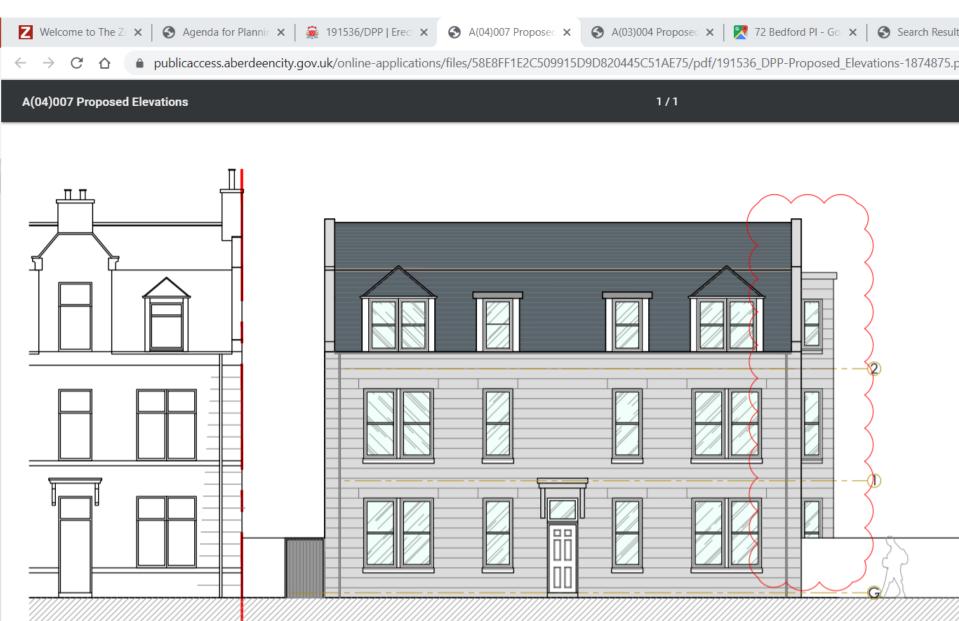

# PLANNING DEVELOPMENT MANAGEMENT COMMITTEE



01.06.2020

Erection of 6 residential flats with associated landscaping

Land to Rear of 44/46 Bedford Road, Aberdeen

Application for Detailed Planning Permission

Application Reference Number : 200303/DPP

### **Location Plan**



#### **Aerial Photo**



# **Bedford Place (looking West)**



## **Bedford Place (looking South)**



## **Proposed Site Plan**





## **Proposed Ground Floor Plan**





# **Proposed Front Elevation**







### **Proposed Rear Elevation**





## **Detailed Layout Plan – as approved under 191536**



## **Proposed North (Front) Elevation – as approved**



## **Proposed Rear (South) Elevation – as approved**