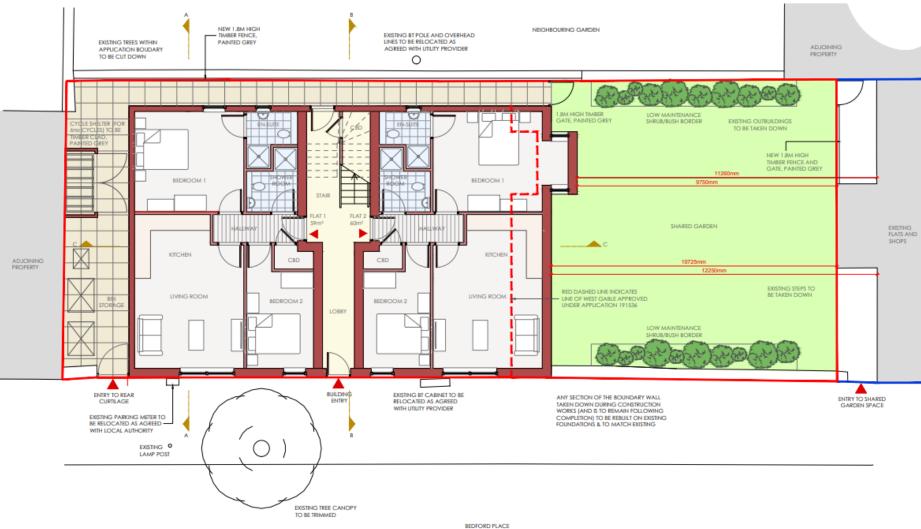

# PLANNING DEVELOPMENT MANAGEMENT COMMITTEE



01.06.2020

Erection of 6 residential flats with associated landscaping

Land to Rear of 44/46 Bedford Road, Aberdeen

Application for Detailed Planning Permission

Application Reference Number : 200303/DPP

### **Location Plan**



#### **Aerial Photo**



# **Bedford Place (looking West)**



## **Bedford Place (looking South)**



## **Proposed Site Plan**





## **Proposed Ground Floor Plan**





# **Proposed Front Elevation**







### **Proposed Rear Elevation**





## **Detailed Layout Plan – as approved under 191536**



## **Proposed North (Front) Elevation – as approved**



## **Proposed Rear (South) Elevation – as approved**